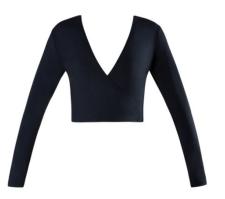

CLUB CREW NECK (OPTIONAL)

CLUB CROP TOP (OPTIONAL)

CLUB BAG WITH NAME (LARGE SIZE, GREAT FOR CLASS, COMPETITIONS & CONCERT)

NAMED COSTUME
BAG
(GREAT FOR
COMPETITIONS &
CONCERT)