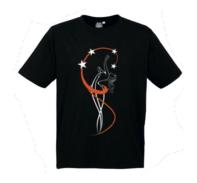

## **AOD CLUB MERCHANDISE:**

CLUB T-SHIRT (USED IN SOME CLASSES AND SHOWCASE)

CLUB JACKET (OPTIONAL – GREAT FOR USE AT COMPETITIONS)

CLUB HOODIE (OPTIONAL – GREAT FOR WINTER WARMTH)

CLUB LEGGINGS (OPTIONAL)