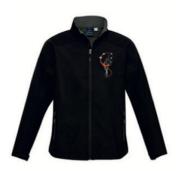

## **AOD CLUB MERCHANDISE:**

CLUB T-SHIRT (USED IN SOME CLASSES AND SHOWCASE)

CLUB JACKET (OPTIONAL – GREAT FOR USE AT COMPETITIONS)

CLUB HOODIE (OPTIONAL – GREAT FOR WINTER WARMTH)

CLUB LEGGINGS (OPTIONAL)