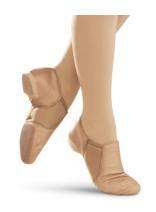

## JAZZ, CONTEMPORARY & TAP CASUAL CLASS UNIFORM REQUIREMENTS

**BLACK CLUB LEOTARD** 

**BLACK CLUB SHORTS** 

BLACK TIE CROSSOVER (OPTIONAL)

CLUB SCRUNCHIE (OPTIONAL)

CARAMEL JAZZ SHOES (JAZZ & COMMERCIAL CLASSES)