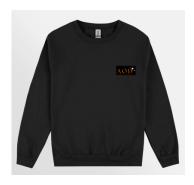

CLUB CREW NECK (OPTIONAL)

CLUB CROP TOP (OPTIONAL)

CLUB BAG WITH NAME (LARGE SIZE, GREAT FOR CLASS, COMPETITIONS & CONCERT)

NAMED COSTUME
BAG
(GREAT FOR
COMPETITIONS &
CONCERT)